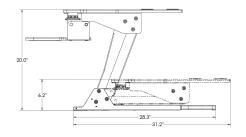

Help employees avoid the detrimental health effects associated with sitting for extended periods of time with this corner unit, two-tiered, adjustable-height standing desk designed to accommodate dualmonitors. Workstation can be placed atop any desk or table and raised to a standing position or lowered to a sitting position. Desktop workstation constructed of wood and steel is 42 inches wide and has a 35-pound capacity. Fully extended height is 20". TAA and Berry Compliant; assembled in the USA.

## **SKILCRAFT® Corner Desktop Sit-Stand Workstation**:

| Fully Assembled                       | No tools required, simply place on desk                                                     |  |
|---------------------------------------|---------------------------------------------------------------------------------------------|--|
| Weighs 42lbs.                         | Allows for easy installation and moving from desk-to-desk                                   |  |
| Fits 90° Corner Desk                  | Maximize functionality of traditional workspace in the desk corner                          |  |
| <b>Gas Assisted Height Adjustment</b> | Smooth, quiet and infinite adjustment possibilities, extending up to 20" above desk surface |  |
| Keyboard Tilt                         | -10°/+10° of infinite ergonomic possibilities                                               |  |
| Large Work Surface                    | Accomodates 2 x 24" monitors, laptop or laptop with monitor                                 |  |
| Keyboard Surface                      | Superior ergonomics compared to single work surface units                                   |  |
| Supports 35lbs.                       | Strong enough to support user's technology requirements                                     |  |
| Organized                             | Three built in grommet holes for cable and cord management                                  |  |