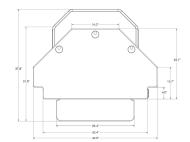

Help employees avoid the detrimental health effects associated with sitting for extended periods of time with this corner unit, two-tiered, adjustable-height standing desk designed to accommodate dualmonitors. Workstation can be placed atop any desk or table and raised to a standing position or lowered to a sitting position. Desktop workstation constructed of wood and steel is 42 inches wide and has a 35-pound capacity. Fully extended height is 20". TAA and Berry Compliant; assembled in the USA.

## **Corner Desktop Sit-Stand Workstation**

| NSN                  | eCommerce Product Name               |                                  |                            |                           |                                     |
|----------------------|--------------------------------------|----------------------------------|----------------------------|---------------------------|-------------------------------------|
| 7110-01-692-5299     | Corner Desktop Sit-Stand Workstation |                                  |                            |                           |                                     |
| Product Details      |                                      |                                  |                            |                           |                                     |
| Color                | Size                                 | Type                             | U/I                        | MOQ                       |                                     |
| Black                | 42" wide, 35-<br>pound capacity      | Corner Unit                      | EA                         | 1                         |                                     |
| Shipping Information |                                      |                                  |                            |                           |                                     |
| Packaged Height      | Packaged<br>Width                    | Packaged<br>Length/Depth         | Packaged<br>Weight         | Quantity<br>Per U/I       | UPC                                 |
| 9                    | 36                                   | 46                               | 54                         | 1                         | 806229508033                        |
| Master Carton Height | Master Carton<br>Width               | Master<br>Carton<br>Length/Depth | Master<br>Carton<br>Weight | Master<br>Carton<br>Units | Master UCC                          |
| 9                    | 36                                   | 46                               | 54                         | 1                         | 100806229508033                     |
| Pallet Height        | Pallet Width                         | Pallet<br>Length/Depth           | Pallet Weight              | Pallet Units              | Harmonized<br>Tarriff Code<br>(HTC) |
| 48                   | 40                                   | 48                               | 1000                       | 4                         |                                     |