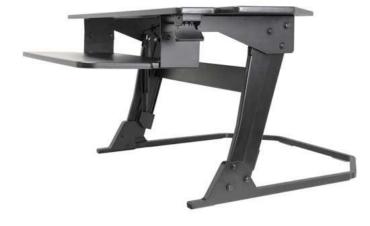

## **Corner Desktop Sit-Stand Workstation**

**Features & Benefits** 

- Turns L-shaped desk into a corner stand-up desk
- Easily fit a laptop, dual-monitors, keyboard, and accessories up to 35-pounds
- Smoothly transition between a variety of height settings
- Keyboard surface with 20-degree adjustable tilt
- Pre-assembled

Help employees avoid the detrimental health effects associated with sitting for extended periods of time with this corner unit, two-tiered, adjustable-height standing desk designed to accommodate dualmonitors. Workstation can be placed atop any desk or table and raised to a standing position or lowered to a sitting position. Desktop workstation constructed of wood and steel is 42 inches wide and has a 35-pound capacity. Fully extended height is 20". TAA and Berry Compliant; assembled in the USA.

## **SKILCRAFT® Corner Desktop Sit-Stand Workstation**:

| Fully Assembled                       | No tools required, simply place on desk                                                     |  |
|---------------------------------------|---------------------------------------------------------------------------------------------|--|
| Weighs 42lbs.                         | Allows for easy installation and moving from desk-to-desk                                   |  |
| Fits 90° Corner Desk                  | Maximize functionality of traditional workspace in the desk corner                          |  |
| <b>Gas Assisted Height Adjustment</b> | Smooth, quiet and infinite adjustment possibilities, extending up to 20" above desk surface |  |
| Keyboard Tilt                         | -10°/+10° of infinite ergonomic possibilities                                               |  |
| Large Work Surface                    | Accomodates 2 x 24" monitors, laptop or laptop with monitor                                 |  |
| Keyboard Surface                      | Superior ergonomics compared to single work surface units                                   |  |
| Supports 35lbs.                       | Strong enough to support user's technology requirements                                     |  |
| Organized                             | Three built in grommet holes for cable and cord management                                  |  |