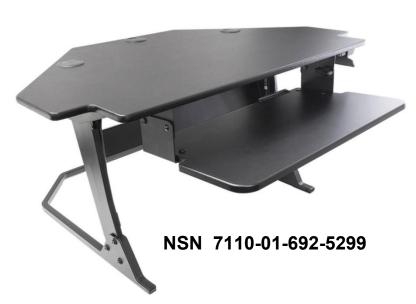

## **Corner Desktop Sit-Stand Workstation**

**Features & Benefits** 

- Turns L-shaped desk into a corner stand-up desk
- Easily fit a laptop, dual-monitors, keyboard, and accessories up to 35-pounds
- Smoothly transition between a variety of height settings
- Keyboard surface with 20-degree adjustable tilt
- Pre-assembled

Help employees avoid the detrimental health effects associated with sitting for extended periods of time with this corner unit, two-tiered, adjustable-height standing desk designed to accommodate dualmonitors. Workstation can be placed atop any desk or table and raised to a standing position or lowered to a sitting position. Desktop workstation constructed of wood and steel is 42 inches wide and has a 35-pound capacity. Fully extended height is 20". TAA and Berry Compliant; assembled in the USA.

## **Corner Desktop Sit-Stand Workstation**

| NSN                  | eCommerce Product Name               |                                  |                            |                           |                                     |
|----------------------|--------------------------------------|----------------------------------|----------------------------|---------------------------|-------------------------------------|
| 7110-01-692-5299     | Corner Desktop Sit-Stand Workstation |                                  |                            |                           |                                     |
| Product Details      |                                      |                                  |                            |                           |                                     |
| Color                | Size                                 | Type                             | U/I                        | MOQ                       |                                     |
| Black                | 42" wide, 35-<br>pound capacity      | Corner Unit                      | EA                         | 1                         |                                     |
| Shipping Information |                                      |                                  |                            |                           |                                     |
| Packaged Height      | Packaged<br>Width                    | Packaged<br>Length/Depth         | Packaged<br>Weight         | Quantity<br>Per U/I       | UPC                                 |
| 9                    | 36                                   | 46                               | 54                         | 1                         | 806229508033                        |
| Master Carton Height | Master Carton<br>Width               | Master<br>Carton<br>Length/Depth | Master<br>Carton<br>Weight | Master<br>Carton<br>Units | Master UCC                          |
| 9                    | 36                                   | 46                               | 54                         | 1                         | 100806229508033                     |
| Pallet Height        | Pallet Width                         | Pallet<br>Length/Depth           | Pallet Weight              | Pallet Units              | Harmonized<br>Tarriff Code<br>(HTC) |
| 48                   | 40                                   | 48                               | 1000                       | 4                         |                                     |