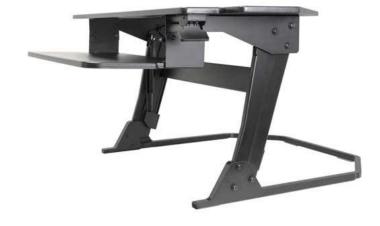

## **Corner Desktop Sit-Stand Workstation**

- Turns L-shaped desk into a corner stand-up desk
- Easily fit a laptop, dual-monitors, keyboard, and accessories up to 35-pounds
- Smoothly transition between a variety of height settings
- Keyboard surface with 20-degree adjustable tilt
- Pre-assembled

Help employees avoid the detrimental health effects associated with sitting for extended periods of time with this corner unit, two-tiered, adjustable-height standing desk designed to accommodate dualmonitors. Workstation can be placed atop any desk or table and raised to a standing position or lowered to a sitting position. Desktop workstation constructed of wood and steel is 42 inches wide and has a 35pound capacity. Fully extended height is 20". TAA and Berry Compliant; assembled in the USA.

## **SKILCRAFT® Corner Desktop Sit-Stand Workstation**:

| Fully Assembled                       | No tools required, simply place on desk                                                     |  |
|---------------------------------------|---------------------------------------------------------------------------------------------|--|
| Weighs 42lbs.                         | Allows for easy installation and moving from desk-to-desk                                   |  |
| Fits 90° Corner Desk                  | Maximize functionality of traditional workspace in the desk corner                          |  |
| <b>Gas Assisted Height Adjustment</b> | Smooth, quiet and infinite adjustment possibilities, extending up to 20" above desk surface |  |
| Keyboard Tilt                         | -10°/+10° of infinite ergonomic possibilities                                               |  |
| Large Work Surface                    | Accomodates 2 x 24" monitors, laptop or laptop with monitor                                 |  |
| Keyboard Surface                      | Superior ergonomics compared to single work surface units                                   |  |
| Supports 35lbs.                       | Strong enough to support user's technology requirements                                     |  |
| Organized                             | Three built in grommet holes for cable and cord management                                  |  |