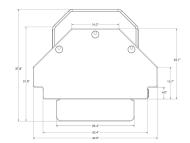

Help employees avoid the detrimental health effects associated with sitting for extended periods of time with this corner unit, two-tiered, adjustable-height standing desk designed to accommodate dualmonitors. Workstation can be placed atop any desk or table and raised to a standing position or lowered to a sitting position. Desktop workstation constructed of wood and steel is 42 inches wide and has a 35pound capacity. Fully extended height is 20". TAA and Berry Compliant; assembled in the USA.

## **Corner Desktop Sit-Stand Workstation**

| NSN                  | eCommerce Product Name               |                                  |                            |                           |                                     |
|----------------------|--------------------------------------|----------------------------------|----------------------------|---------------------------|-------------------------------------|
| 7110-01-692-5299     | Corner Desktop Sit-Stand Workstation |                                  |                            |                           |                                     |
| Product Details      |                                      |                                  |                            |                           |                                     |
| Color                | Size                                 | Type                             | U/I                        | MOQ                       |                                     |
| Black                | 42" wide, 35-<br>pound capacity      | Corner Unit                      | EA                         | 1                         |                                     |
| Shipping Information |                                      |                                  |                            |                           |                                     |
| Packaged Height      | Packaged<br>Width                    | Packaged<br>Length/Depth         | Packaged<br>Weight         | Quantity<br>Per U/I       | UPC                                 |
| 9                    | 36                                   | 46                               | 54                         | 1                         | 806229508033                        |
| Master Carton Height | Master Carton<br>Width               | Master<br>Carton<br>Length/Depth | Master<br>Carton<br>Weight | Master<br>Carton<br>Units | Master UCC                          |
| 9                    | 36                                   | 46                               | 54                         | 1                         | 100806229508033                     |
| Pallet Height        | Pallet Width                         | Pallet<br>Length/Depth           | Pallet Weight              | Pallet Units              | Harmonized<br>Tarriff Code<br>(HTC) |
| 48                   | 40                                   | 48                               | 1000                       | 4                         |                                     |