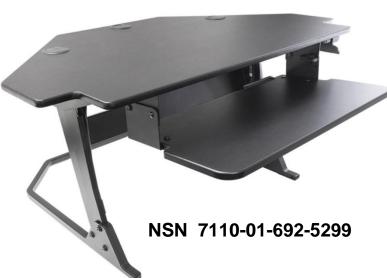

## **Corner Desktop Sit-Stand Workstation**

- Turns L-shaped desk into a corner stand-up desk
- Easily fit a laptop, dual-monitors, keyboard, and accessories up to 35-pounds
- Smoothly transition between a variety of height settings
- Keyboard surface with 20-degree adjustable tilt
- Pre-assembled

Help employees avoid the detrimental health effects associated with sitting for extended periods of time with this corner unit, two-tiered, adjustable-height standing desk designed to accommodate dualmonitors. Workstation can be placed atop any desk or table and raised to a standing position or lowered to a sitting position. Desktop workstation constructed of wood and steel is 42 inches wide and has a 35pound capacity. Fully extended height is 20". TAA and Berry Compliant; assembled in the USA.

## **SKILCRAFT® Corner Desktop Sit-Stand Workstation**:

| Fully Assembled                       | No tools required, simply place on desk                                                     |  |
|---------------------------------------|---------------------------------------------------------------------------------------------|--|
| Weighs 42lbs.                         | Allows for easy installation and moving from desk-to-desk                                   |  |
| Fits 90° Corner Desk                  | Maximize functionality of traditional workspace in the desk corner                          |  |
| <b>Gas Assisted Height Adjustment</b> | Smooth, quiet and infinite adjustment possibilities, extending up to 20" above desk surface |  |
| Keyboard Tilt                         | -10°/+10° of infinite ergonomic possibilities                                               |  |
| Large Work Surface                    | Accomodates 2 x 24" monitors, laptop or laptop with monitor                                 |  |
| Keyboard Surface                      | Superior ergonomics compared to single work surface units                                   |  |
| Supports 35lbs.                       | Strong enough to support user's technology requirements                                     |  |
| Organized                             | Three built in grommet holes for cable and cord management                                  |  |