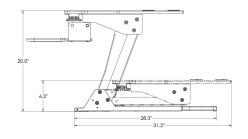

Help employees avoid the detrimental health effects associated with sitting for extended periods of time with this corner unit, two-tiered, adjustable-height standing desk designed to accommodate dualmonitors. Workstation can be placed atop any desk or table and raised to a standing position or lowered to a sitting position. Desktop workstation constructed of wood and steel is 42 inches wide and has a 35pound capacity. Fully extended height is 20". TAA and Berry Compliant; assembled in the USA.

## **SKILCRAFT® Corner Desktop Sit-Stand Workstation**:

| Fully Assembled                       | No tools required, simply place on desk                                                     |  |
|---------------------------------------|---------------------------------------------------------------------------------------------|--|
| Weighs 42lbs.                         | Allows for easy installation and moving from desk-to-desk                                   |  |
| Fits 90° Corner Desk                  | Maximize functionality of traditional workspace in the desk corner                          |  |
| <b>Gas Assisted Height Adjustment</b> | Smooth, quiet and infinite adjustment possibilities, extending up to 20" above desk surface |  |
| Keyboard Tilt                         | -10°/+10° of infinite ergonomic possibilities                                               |  |
| Large Work Surface                    | Accomodates 2 x 24" monitors, laptop or laptop with monitor                                 |  |
| Keyboard Surface                      | Superior ergonomics compared to single work surface units                                   |  |
| Supports 35lbs.                       | Strong enough to support user's technology requirements                                     |  |
| Organized                             | Three built in grommet holes for cable and cord management                                  |  |