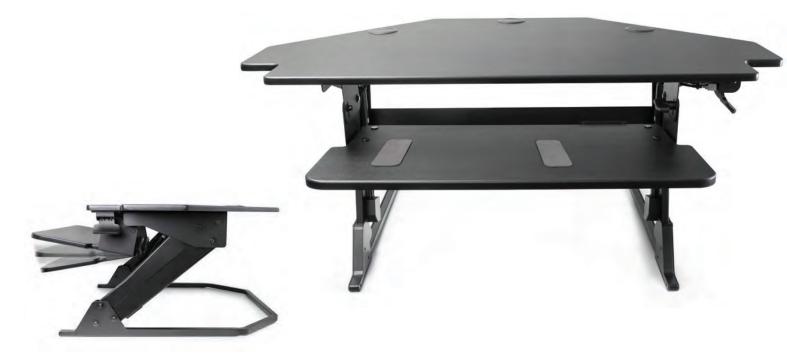

#### SKILCRAFT<sup>®</sup> Corner Desktop Sit-Stand Workstation NSN 7110-01-692-5299

A pre-assembled, simple solution for customers looking for a desktop sit-stand workstation that fits neatly in a corner. Offering a combination of unlimited height settings and 20° of keyboard surface tilt, easily adjusts with one hand, users will find ergonomic comfort whether sitting or standing.

### SKILCRAFT® Corner Desktop Sit-Stand Workstation:

| Fully Assembled                | No tools required, simply place on desk                                                     |
|--------------------------------|---------------------------------------------------------------------------------------------|
| Weighs 42lbs.                  | Allows for easy installation and moving from desk-to-desk                                   |
| Fits 90° Corner Desk           | Maximize functionality of traditional workspace in the desk corner                          |
| Gas Assisted Height Adjustment | Smooth, quiet and infinite adjustment possibilities, extending up to 20" above desk surface |
| Keyboard Tilt                  | -10°/+10° of infinite ergonomic possibilities                                               |
| Large Work Surface             | Accomodates 2 x 24" monitors, laptop or laptop with monitor                                 |
| Keyboard Surface               | Superior ergonomics compared to single work surface units                                   |
| Supports 35lbs.                | Strong enough to support user's technology requirements                                     |
| Organized                      | Three built in grommet holes for cable and cord management                                  |