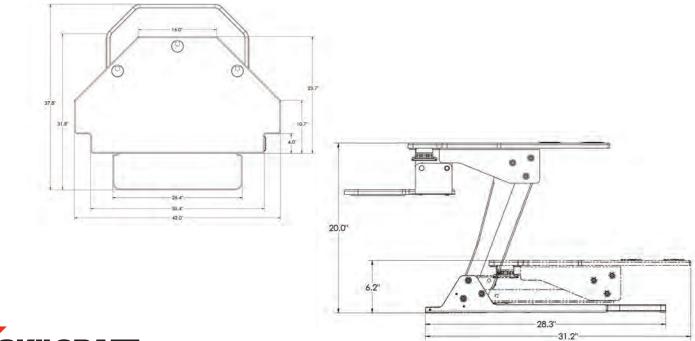

### SKILCRAFT® Corner Desktop Sit-Stand Workstation:

| Fully Assembled                | No tools required, simply place on desk                                                     |
|--------------------------------|---------------------------------------------------------------------------------------------|
| Weighs 42lbs.                  | Allows for easy installation and moving from desk-to-desk                                   |
| Fits 90° Corner Desk           | Maximize functionality of traditional workspace in the desk corner                          |
| Gas Assisted Height Adjustment | Smooth, quiet and infinite adjustment possibilities, extending up to 20" above desk surface |
| Keyboard Tilt                  | -10°/+10° of infinite ergonomic possibilities                                               |
| Large Work Surface             | Accomodates 2 x 24" monitors, laptop or laptop with monitor                                 |
| Keyboard Surface               | Superior ergonomics compared to single work surface units                                   |
| Supports 35lbs.                | Strong enough to support user's technology requirements                                     |
| Organized                      | Three built in grommet holes for cable and cord management                                  |